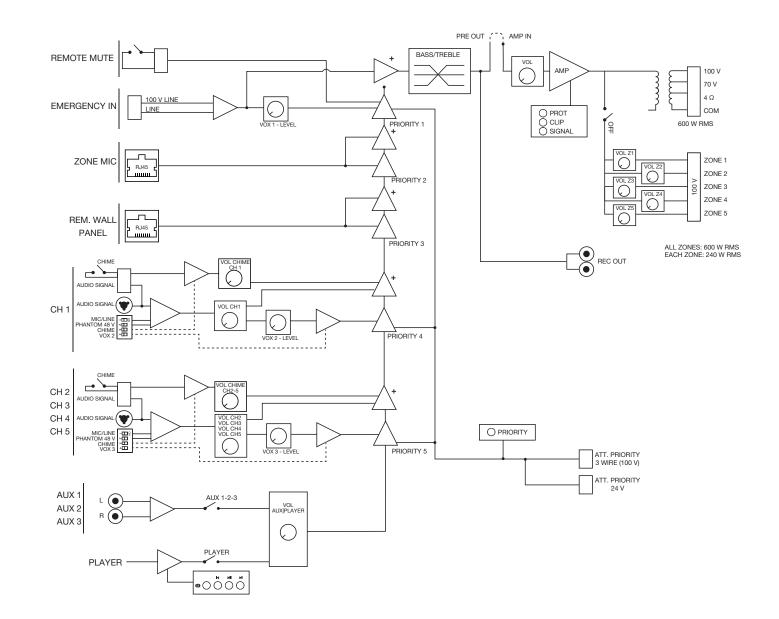

+ Info:

 $\downarrow$ 

FONESTAR

https://fonestar.com/MAX-600Z

| FUNCTIONS        | <ul> <li>Priority of entries (in order of attenuation):</li> <li>100V Emergency Input with selectable signal level (VOX)</li> <li>Mute by closing contacts</li> <li>ZONEMIC-6 zone microphone</li> <li>Remote wall panel</li> <li>Microphone 1 with selectable signal level (VOX)</li> <li>Channels 2   3   4   5 with selectable signal level shared CH 2-3-4-5 (VOX)</li> <li>Auxiliary Inputs   Player</li> <li>Light ignition ring in volume control, AUX input indicators, zones and player.</li> <li>Indicator lights for power, signal, clip, priority activation and protection</li> <li>Induction cooling, fanless. Silent and maintenance free</li> </ul> |
|------------------|---------------------------------------------------------------------------------------------------------------------------------------------------------------------------------------------------------------------------------------------------------------------------------------------------------------------------------------------------------------------------------------------------------------------------------------------------------------------------------------------------------------------------------------------------------------------------------------------------------------------------------------------------------------------|
| PLAYER           | Bluetooth/USB/FM player for ambient music playback<br>5.3 Bluetooth<br>Autoplay, starts playback automatically when switched on<br>Memory of the last selected mode<br>Playback mode memory (random, repeat).                                                                                                                                                                                                                                                                                                                                                                                                                                                       |
| CONTROLS         | Microphone volume<br>Master volume<br>Auxiliary input selector or player<br>Zones with power on and 7 volume positions<br>Tone: bass and treble (±10 dB 100 Hz and 10k Hz).<br>Mic/line/phantom selector, ring tones and priority<br>Ringing tone level (chime)<br>Priority activation signal level (VOX)                                                                                                                                                                                                                                                                                                                                                           |
| TEMPERATURE      | Operation: -10° ~ 40°C<br>Storage: -20° ~ 60°C                                                                                                                                                                                                                                                                                                                                                                                                                                                                                                                                                                                                                      |
| MAXIMUM HUMIDITY | 90%                                                                                                                                                                                                                                                                                                                                                                                                                                                                                                                                                                                                                                                                 |
| POWER SUPPLY     | 230/115 V AC 50-60Hz<br>Power consumption: 750 W<br>AC fuse 230 V 8 A / 115 V 16 A                                                                                                                                                                                                                                                                                                                                                                                                                                                                                                                                                                                  |
| DIMENSIONS       | 430 x 89 x 320 mm depth. 2 U 19" rack                                                                                                                                                                                                                                                                                                                                                                                                                                                                                                                                                                                                                               |
| WEIGHT           | 12.1 kg                                                                                                                                                                                                                                                                                                                                                                                                                                                                                                                                                                                                                                                             |
| ACCESSORIES      | FM antenna<br>Bluetooth antenna<br>Power cable<br>Rack mounts                                                                                                                                                                                                                                                                                                                                                                                                                                                                                                                                                                                                       |
| OPTIONAL         | ZONEMIC-6: Zone microphone                                                                                                                                                                                                                                                                                                                                                                                                                                                                                                                                                                                                                                          |
|                  |                                                                                                                                                                                                                                                                                                                                                                                                                                                                                                                                                                                                                                                                     |

+ Info: https://fonestar.com/MAX-600Z

11

**FONESTAR** 

Product: MAX-600Z Block Diagram Date: 2025-01-09 FONESTAR www.fonestar.es