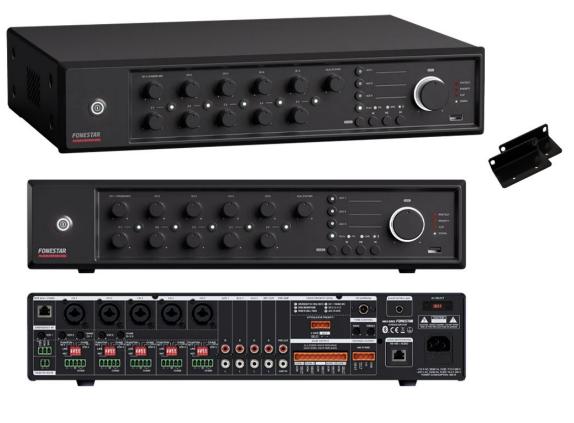

DATA SHEET

PA SYSTEM / AMPLIFIERS / MONO

PA MULTI-ZONE AMPLIFIER

- Class D amplifier and SMPS (Switched-Mode Power Supply), 600 W RMS 5 speaker output zones with volume control
- Bluetooth/USB/FM player

Ŏ

SSS

FONESTAR

- Emergency and mute input for connection to alarm and evacuation systems
- Attenuator priority 24 V and 3rd priority wire

+ Info: https://fonestar.com/MAX-600Z

## DESCRIPTION

MAX-600Z: total control and professional sound for multi-zone installations The MAX-600Z is a 600 W RMS multi-zone PA amplifier, designed for demanding installations that require individual zone control, high power, and maximum reliability. It features Class D technology and a SMPS switchedmode power supply, ensuring energy efficiency and reduced heat generation. It also includes a complete Bluetooth/USB/FM player and can be controlled via a wall-mounted remote panel or ZONEMIC-6 zone microphone.

Technical advantages of the MAX-600Z for professionals The MAX-600Z stands out for its operational versatility and advanced features:

5 independent output zones with volume selector and off option. Flexible inputs: 5 mic/line channels with phantom power, 3 auxiliary RCA, and emergency input. Priority control via chime tones, contact closures, attenuator priority, and emergency input. Fanless silent cooling, ideal for environments requiring quiet and maintenance-free operation.

Why choose the MAX-600Z multi-zone PA amplifier?

This device is ideal for professional installers seeking reliability and control in public address systems for segmented spaces:

Configurable speaker outputs at 100 V, 70 V or 4 Ohm, and multi-zone output option up to 240 W per zone. Built-in protections against overcurrent, overload, overheating, and short circuits. Precise controls: mix, gain, tone, priority level, and VOX with 7 adjustable levels. Compact design (2U, 19" rack), easy to integrate into fixed installation systems.